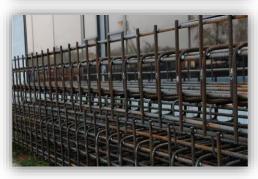

#### REBAR STIRRUPS

Up to 1500 T / monthly
Rebars from Ø 6 to Ø 40

- CUT & BEND
- CUT BEND WELD