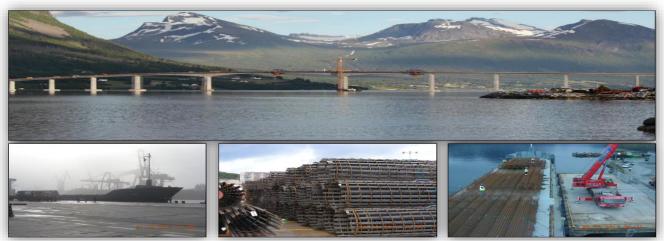

### BIGGEST SINGLE REALISATION IN SCANDINAVIA

For shipment of 30m long piles for the construction of a Tresfjord bridge in Norway, we had to rent whole ships.