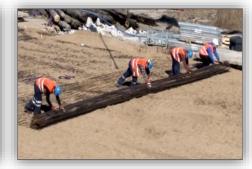

#### REBAR STIRRUPS

Up to 1500 T / monthly
Rebars from Ø 6 to Ø 40

- CUT & BEND
- CUT BEND WELD