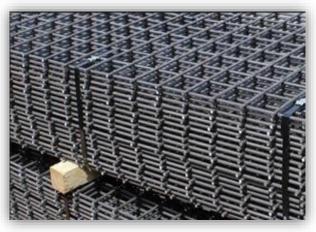

#### **MESHES**

- STANDARD
- NON STANDARD by: dimensions, shapes and diameters
- FLAT
- BENDED up to 6m width, up to Ø 12mm

#### ROLLMESH STALERMATA®

Up to 1000 T / monthly

From 3m to 16m width

From Ø 10mm to Ø 25mm

We can offer rollmeshes with rebars of different length or/and differently positioned to the edge.