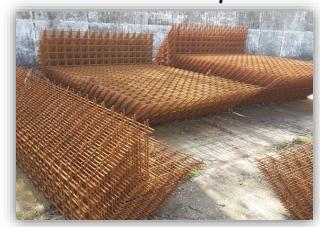

#### PRECAST REINFORCEMENTS

- BEAMS
- CAGES
- DIAPHRAGM WALLS

## PRECAST REINFORCEMENTS vs. PARTIAL LOAD

Some customers are willing to buy light precast reinforcements and combine their shipments with some other STALER's made or trade products. Thanks to that, the whole capacity of the car – up to 24 tons - is used. In such a situation cost of the shipment per ton is lower.