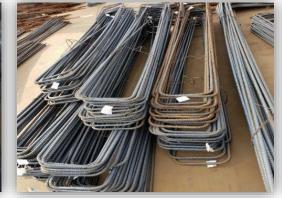

#### PRECAST REINFORCEMENTS

- BEAMS
- CAGES
- DIAPHRAGM WALLS

## PRECAST REINFORCEMENTS vs. PARTIAL LOAD

Some customers are willing to buy light precast reinforcements and combine their shipments with some other STALER's made or trade products. Thanks to that, the whole capacity of the car – up to 24 tons - is used. In such a situation cost of the shipment per ton is lower.