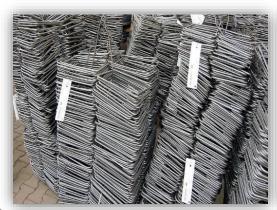

#### **MESHES**

- STANDARD
- NON STANDARD by: dimensions, shapes and diameters
- FLAT
- BENDED up to 6m width, up to Ø 12mm