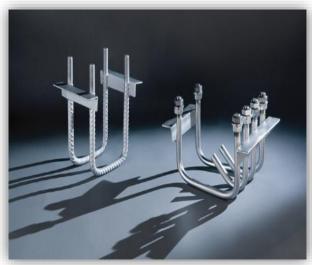

#### BOLTS, ANCHORS & TIES

Almost everything made from bar and rebar, finished by thread.