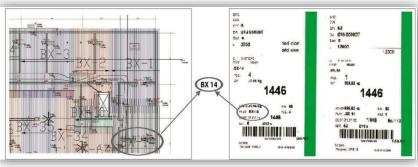

#### SOME OF OUR CERTIFICATES

TÜV NORD: ISO 9001:2015, ISO 1090 EXC3, ISO 3834-2

NORDCERT: Cutting and Bending Reinforcing Steel in diameter range 6-40mm. According to: SS 212540 and NS 3573-1, NS 3573-2, NS 3573-3.

NORDCERT: Tack Welding of Reinforcing Steel; Welded fabrics produced by Resistance; Welding of hot rolled Reinforcing Steel; Welding of Pile Cages According to: SS 212540 and NS 3573-1, NS 3573-2, NS 3573-3.