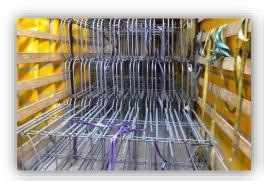

#### REBAR STIRRUPS

Up to 1500 T / monthly
Rebars from Ø 6 to Ø 40

- CUT & BEND
- CUT BEND WELD