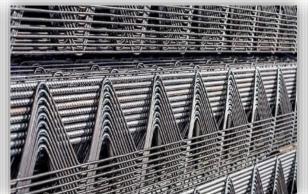

#### REBAR STIRRUPS

Up to 1500 T / monthly
Rebars from Ø 6 to Ø 40

- CUT & BEND
- CUT BEND WELD