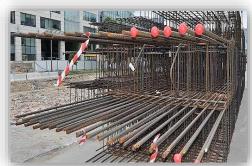

#### PRECAST REINFORCEMENTS

- BEAMS
- CAGES
- DIAPHRAGM WALLS

## PRECAST REINFORCEMENTS vs. PARTIAL LOAD

Some customers are willing to buy light precast reinforcements and combine their shipments with some other STALER's made or trade products. Thanks to that, the whole capacity of the car – up to 24 tons - is used. In such a situation cost of the shipment per ton is lower.