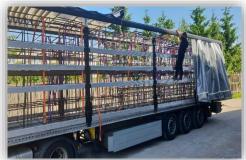

#### PRECAST REINFORCEMENTS

- BEAMS
- CAGES
- DIAPHRAGM WALLS

## PRECAST REINFORCEMENTS vs. PARTIAL LOAD

Some customers are willing to buy light precast reinforcements and combine their shipments with some other STALER's made or trade products. Thanks to that, the whole capacity of the car – up to 24 tons - is used. In such a situation cost of the shipment per ton is lower.