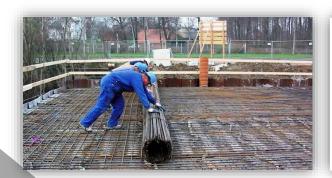

#### PRECAST REINFORCEMENTS

- BEAMS
- CAGES
- DIAPHRAGM WALLS

## PRECAST REINFORCEMENTS vs. PARTIAL LOAD

Some customers are willing to buy light precast reinforcements and combine their shipments with some other STALER's made or trade products. Thanks to that, the whole capacity of the car – up to 24 tons - is used. In such a situation cost of the shipment per ton is lower.