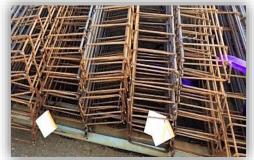

#### PRECAST REINFORCEMENTS

- BEAMS
- CAGES
- DIAPHRAGM WALLS

#### REBAR STIRRUPS

Up to 1500 T / monthly
Rebars from Ø 6 to Ø 40

- CUT & BEND
- CUT BEND WELD