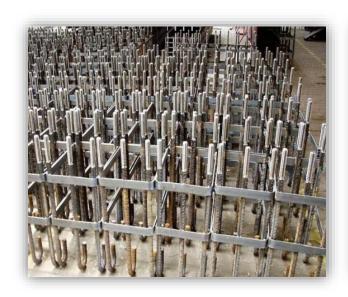

#### REBAR STIRRUPS

Up to 1500 T / monthly
Rebars from Ø 6 to Ø 40

- CUT & BEND
- CUT BEND WELD