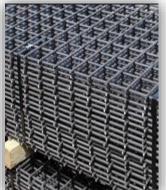

#### **MESHES**

- STANDARD
- NON STANDARD by: dimensions, shapes and diameters
- FLAT
- BENDED up to 6m width, up to Ø 12mm