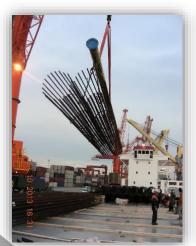

### BIGGEST SINGLE REALISATION IN SCANDINAVIA

For shipment of 30m long piles for the construction of a Tresfjord bridge in Norway, we had to rent whole ships.