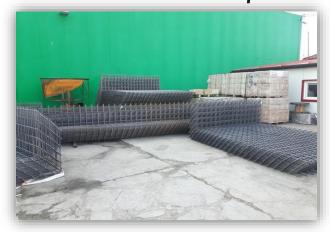

#### **MESHES**

- STANDARD
- NON STANDARD by: dimensions, shapes and diameters
- FLAT
- BENDED up to 6m width, up to Ø 12mm

#### ROLLMESH STALERMATA®

Up to 1000 T / monthly

From 3m to 16m width

From Ø 10mm to Ø 25mm

We can offer rollmeshes with rebars of different length or/and differently positioned to the edge.