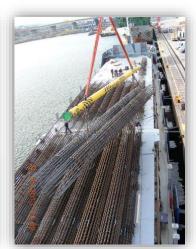

### BIGGEST SINGLE REALISATION IN SCANDINAVIA

For shipment of 30m long piles for the construction of a Tresfjord bridge in Norway, we had to rent whole ships.