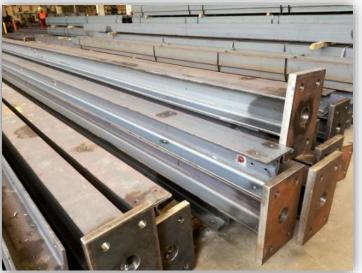

#### BOLTS, ANCHORS & TIES

Almost everything made from bar and rebar, finished by thread.









#### **MESHES**

- STANDARD
- NON STANDARD by: dimensions, shapes and diameters
- FLAT
- BENDED up to 6m width, up to Ø 12mm









#### ROLLMESH STALERMATA®

Up to 1000 T / monthly

From 3m to 16m width

From Ø 10mm to Ø 25mm

We can offer rollmeshes with rebars of different length or/and differently positioned to the edge.









### BIGGEST SINGLE REALISATION IN SCANDINAVIA

For shipment of 30m long piles for the construction of a Tresfjord bridge in Norway, we had to rent whole ships.









### CATENARY POLES, MASTS, NOISE BARRIER POLES

We have an experience as a producer of traction masts for Norwegian market, as well as a manufacturer of noise barriers poles.









### Thank you for your attention