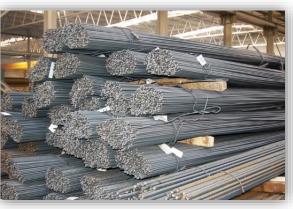

#### REBAR STIRRUPS

Up to 1500 T / monthly
Rebars from Ø 6 to Ø 40

- CUT & BEND
- CUT BEND WELD